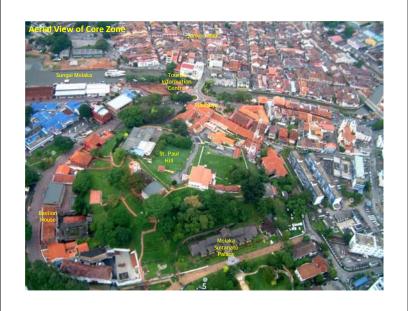

## SUNGAI MELAKA (MELAKA RIVER) IS AN IMPORTANT COMPONENT OF THE HERITAGE AREA AND THE CITY