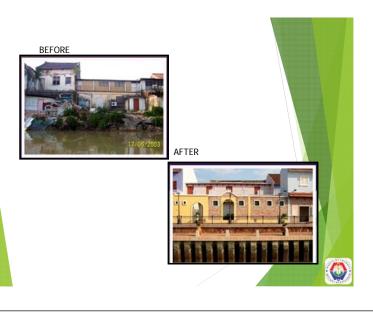

## SUNGAI MELAKA (MELAKA RIVER) IS AN IMPORTANT COMPONENT OF THE HERITAGE AREA AND THE CITY