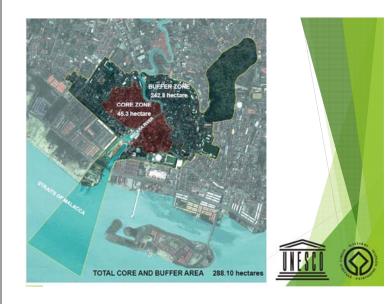

## SUNGAI MELAKA (MELAKA RIVER) IS AN IMPORTANT COMPONENT OF THE HERITAGE AREA AND THE CITY