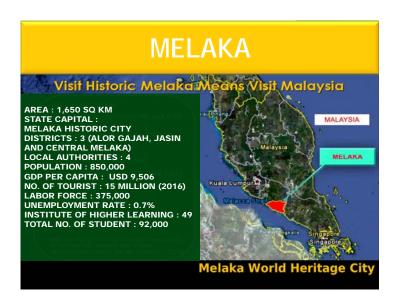

## SUNGAI MELAKA (MELAKA RIVER) IS AN IMPORTANT COMPONENT OF THE HERITAGE AREA AND THE CITY

## Commercial Benefits:

- a. Local Business (direct benefit) Increase in Melaka River Cruise ridership by 30,700% (2006: 3,290, 2015: 1,010,964); over RM8,000,000 in revenue
- b. Tourism (fringe benefit) Increase in inbound tourists by 309% (2006 : 5,097,832, 2015 : 15,736,859); over RM12,000,000,000 in tourist spending
- c. Local Council (fringe benefit) Increase in trader license by 164%
- (2008 : 761, 2015 : 1250)
  d. Employment (direct benefit) Creation of the Melaka River and Coastal Development Corporation; 104 new jobs created (on administration and management of the river alone)
- e. Real Estate (direct benefit) Increase in real estate value by 349% (2008: 310psf, 2015: RM1,100p