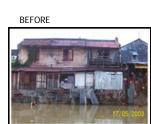

## SUNGAI MELAKA (MELAKA RIVER) IS AN IMPORTANT COMPONENT OF THE HERITAGE AREA AND THE CITY